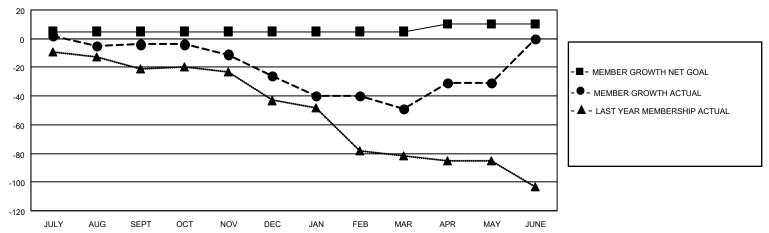

#### GOALS AND ACTUAL MEMBERS CUMULATIVE

| DROPPED CLUBS: 1 |     | 21 CLUBS OF 58 ADDED 1 OR<br>MORE NEW MEMBERS | GENDER DISTRIBUTION                 |              |  |
|------------------|-----|-----------------------------------------------|-------------------------------------|--------------|--|
|                  |     | MORE NEW MEMBERS                              | MALE 860 (70.15%)                   |              |  |
|                  |     |                                               | FEMALE                              | 365 (29.77%) |  |
| DROPPED MEMBERS  |     |                                               | NON BINARY                          | 0 (0.00%)    |  |
|                  |     |                                               | PREFER NOT TO ANSWER                | 1 (0.08%)    |  |
| DECEASED         | 13  |                                               |                                     |              |  |
| CLUB CANCELLED   | 9   | CLICK HERE FOR CUMULATIVE                     | TOTAL FAMILY UNIT MEMBERS 204       |              |  |
| OTHER            | 84  | MEMBERSHIP DATA                               |                                     |              |  |
| TOTAL            | 106 |                                               | FAMILY MEMBERS PAYING HALF DUES 106 |              |  |
|                  |     |                                               |                                     |              |  |

## District 16 N

| Clubs RESULTS FOR 2021-2022 |   |   |   | Members RESULTS FOR 2021-2022 |   |    |    |
|-----------------------------|---|---|---|-------------------------------|---|----|----|
|                             |   |   |   |                               |   |    |    |
| JULY/AUG/SEPT               | 0 | 0 | 0 | JULY/AUG/SEPT                 | 5 | 14 | 16 |
| OCT/NOV/DEC                 | 1 | 0 | 1 | OCT/NOV/DEC                   | 0 | 15 | 37 |
| JAN/FEB/MAR                 | 0 | 0 | 0 | JAN/FEB/MAR                   | 0 | 16 | 38 |
| APR/MAY/JUNE                | 1 | 1 | 0 | APR/MAY/JUNE                  | 5 | 34 | 15 |