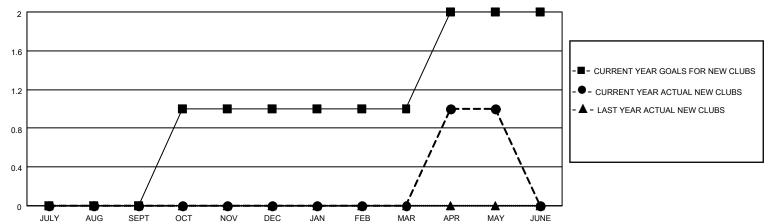

#### GOALS AND ACTUAL NEW CLUBS CUMULATIVE

## District 16 N

| Clubs RESULTS FOR 2021-2022 |   |   |   | Members RESULTS FOR 2021-2022 |   |    |    |
|-----------------------------|---|---|---|-------------------------------|---|----|----|
|                             |   |   |   |                               |   |    |    |
| JULY/AUG/SEPT               | 0 | 0 | 0 | JULY/AUG/SEPT                 | 5 | 14 | 16 |
| OCT/NOV/DEC                 | 1 | 0 | 1 | OCT/NOV/DEC                   | 0 | 15 | 37 |
| JAN/FEB/MAR                 | 0 | 0 | 0 | JAN/FEB/MAR                   | 0 | 16 | 38 |
| APR/MAY/JUNE                | 1 | 1 | 0 | APR/MAY/JUNE                  | 5 | 34 | 15 |